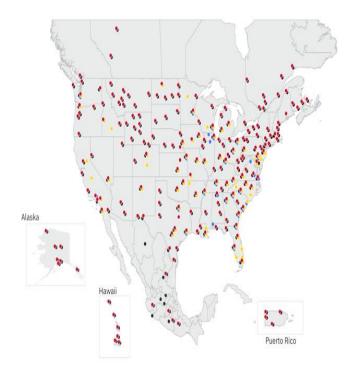

### Forward Air by the Numbers

| \$1,973MM                             | 200+                    | <b>4K</b>                                         | <b>54.8MM</b> Average Weekly Volume in Pounds |
|---------------------------------------|-------------------------|---------------------------------------------------|-----------------------------------------------|
| 2022 Revenue                          | Locations               | Qualified Carriers                                |                                               |
| \$313MM<br>2022 EBITDA <sup>(1)</sup> | <b>0.1%</b> Claims Rate | ~4,500<br>Company Drivers<br>& ICs <sup>(2)</sup> | 96%<br>Zip Codes Covered                      |